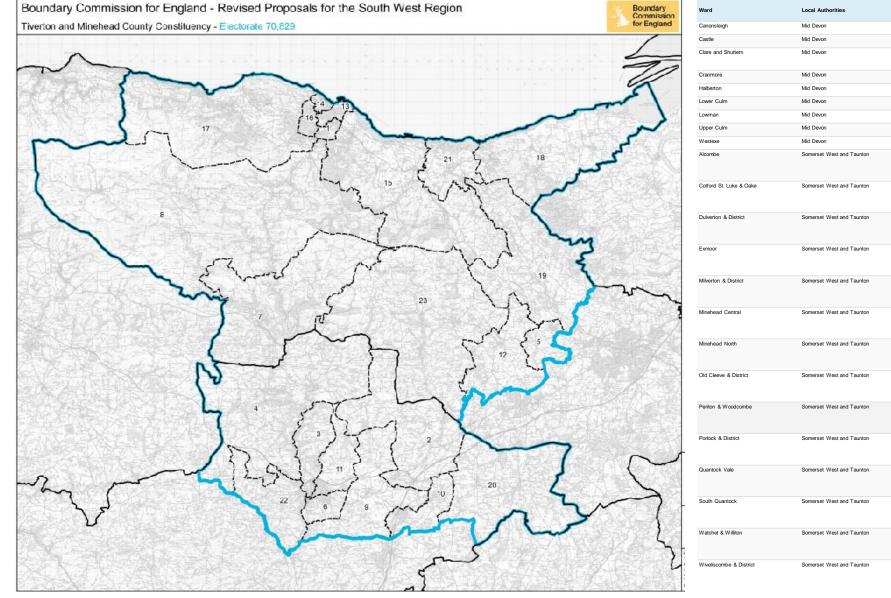

Three of the proposed constituencies cross county boundaries.

The proposed Tiverton and Minehead constituency will cross the county boundary between Somerset and Devon. The proposed Wells and Mendip Hills constituency will cross the county boundary between Somerset and North Somerset, and Frome constituency will cross the county boundary between Somerset and Bath and North East Somerset.

## Amendments to the Initial Proposals

The only amendments affecting initial proposals for Somerset constituencies are the inclusion of the Norton Fitzwarren & Staplegrove ward in the Taunton constituency, and the Upper Culm ward in Tiverton and Minehead constituency.

#### **Tiverton and Minehead County Constituency**