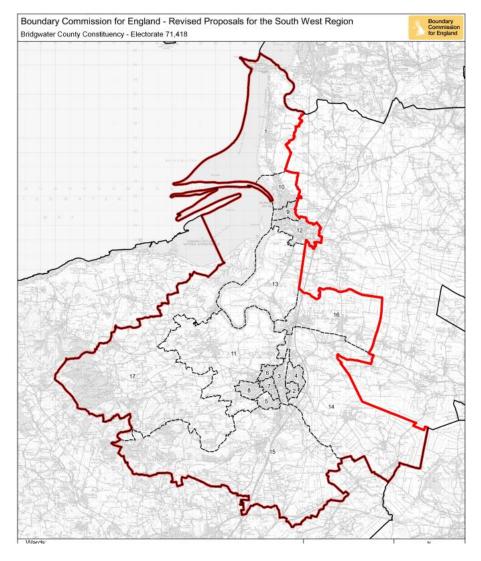

#### Bridgwater County Constituency

| Ward                          | Local Authorities | Electorate |
|-------------------------------|-------------------|------------|
| Berrow                        | Sedgemoor         | 1,941      |
| Bridgwater Dunwear            | Sedgemoor         | 3,450      |
| Bridgwater Eastover           | Sedgemoor         | 2,998      |
| Bridgwater Fairfax            | Sedgemoor         | 5,117      |
| Bridgwater Hamp               | Sedgemoor         | 3,683      |
| Bridgwater Victoria           | Sedgemoor         | 3,858      |
| Bridgwater Westover           | Sedgemoor         | 3,841      |
| Bridgwater Wyndham            | Sedgemoor         | 3,877      |
| Burnham Central               | Sedgemoor         | 5,556      |
| Burnham North                 | Sedgemoor         | 5,258      |
| Cannington and Wembdon        | Sedgemoor         | 3,843      |
| Highbridge and Burnham Marine | Sedgemoor         | 6,292      |
| Huntspill and Pawlett         | Sedgemoor         | 1,872      |
| King's Isle                   | Sedgemoor         | 4,864      |
| North Petherton               | Sedgemoor         | 7,050      |
| Puriton and Woolavington      | Sedgemoor         | 4,180      |
| Quantocks                     | Sedgemoor         | 3,738      |