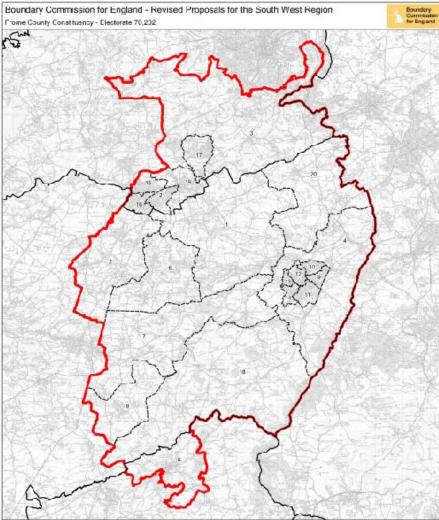

#### Frome County Constituency

| Ward                              | Local Authorities            | Electorate |
|-----------------------------------|------------------------------|------------|
| Bathavon South                    | Bath and North East Somerset | 4,321      |
| Midsomer Norton North             | Bath and North East Somerset | 4,373      |
| Midsomer Norton Redfield          | Bath and North East Somerset | 4,864      |
| Peasedown                         | Bath and North East Somerset | 4,961      |
| Radstock                          | Bath and North East Somerset | 4,410      |
| Westfield                         | Bath and North East Somerset | 4,794      |
| Ammerdown                         | Mendip                       | 2,002      |
| Ashwick, Chilcompton and Stratton | Mendip                       | 3,801      |
| Beckington and Selwood            | Mendip                       | 1,905      |
| Coleford and Holcombe             | Mendip                       | 3,922      |
| Cranmore, Doulting and Nunney     | Mendip                       | 1,926      |
| Creech                            | Mendip                       | 2,044      |
| Frome Berkley Down                | Mendip                       | 3,424      |
| Frome College                     | Mendip                       | 3,444      |
| Frome Keyford                     | Mendip                       | 4,641      |
| Frome Market                      | Mendip                       | 3,779      |
| Frome Oakfield                    | Mendip                       | 2,045      |
| Frome Park                        | Mendip                       | 3,709      |
| Postlebury                        | Mendip                       | 1,793      |
| Rode and Norton St. Philip        | Mendip                       | 1,990      |
| Bruton                            | South Somerset               | 2,054      |