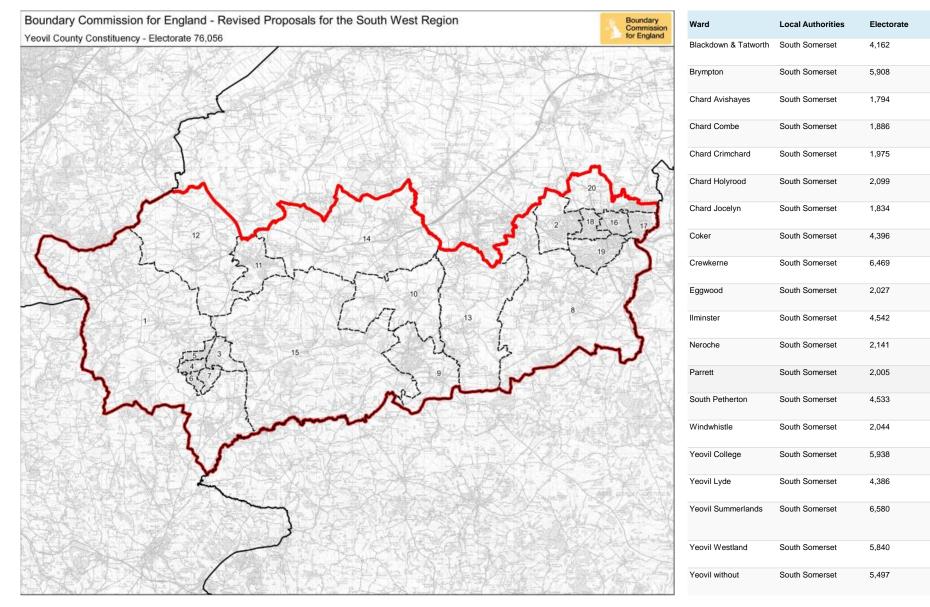

|  |
| West Polden Sedgemoor 2,051                                                                                                                                                                                                                                                                                                                                                                                                                                                                   |  |



#### Yeovil County Constituency





### **Final Proposals**



They have made minor changes to the Taunton, and Tiverton Minehead proposed Constituencies,

and

map.

highlighted in

Blue on the

## Any Questions?



Improving LIVES