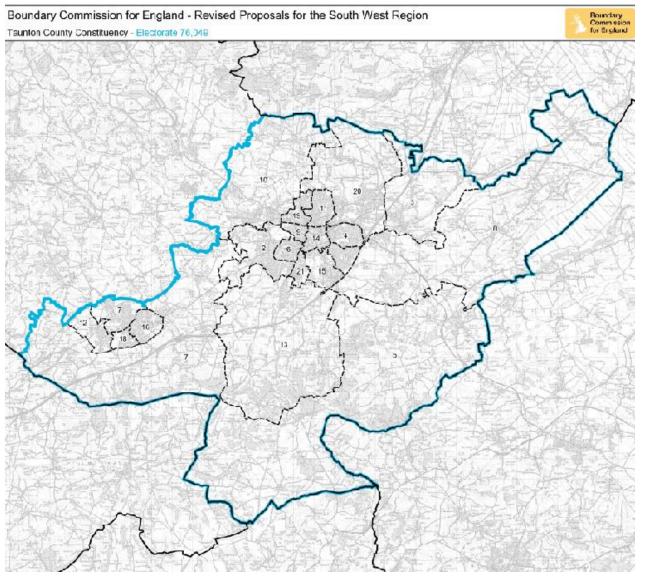

#### **Taunton County Constituency**

| Blackbrook & Holway              | Somerset West and Taunton | 4,436 |
|----------------------------------|---------------------------|-------|
| Comeytrowe & Bishop's Hull       | Somerset West and Taunton | 6,877 |
| Creech St. Michael               | Somerset West and Taunton | 2,390 |
| Halcon & Lane                    | Somerset West and Taunton | 4,145 |
| Hatch & Blackdown                | Somerset West and Taunton | 2,266 |
| Manor & Tangier                  | Somerset West and Taunton | 2,216 |
| Monument                         | Somerset West and Taunton | 2,312 |
| North Curry & Ruishton           | Somerset West and Taunton | 4,233 |
| North Town                       | Somerset West and Taunton | 1,926 |
| Norton Fitzwarren & Staplegrove  | Somerset West and Taunton | 4,855 |
| Priorswood                       | Somerset West and Taunton | 6,361 |
| Rockwell Green                   | Somerset West and Taunton | 2,110 |
| Trull, Pitminster & Corfe        | Somerset West and Taunton | 2,796 |
| Victoria                         | Somerset West and Taunton | 3,657 |
| Vivary                           | Somerset West and Taunton | 3,688 |
| Wellington East                  | Somerset West and Taunton | 3,525 |
| Wellington North                 | Somerset West and Taunton | 3,978 |
| Wellington South                 | Somerset West and Taunton | 2,183 |
| Wellsprings & Rowbarton          | Somerset West and Taunton | 4,387 |
| West Monkton & Cheddon Fitzpaine | Somerset West and Taunton | 5,600 |
| Wilton & Sherford                | Somerset West and Taunton | 2,108 |

### **Final Proposals**

They have made minor changes to the Taunton, and Tiverton Minehead proposed Constituencies,

and

map.

highlighted in

Blue on the