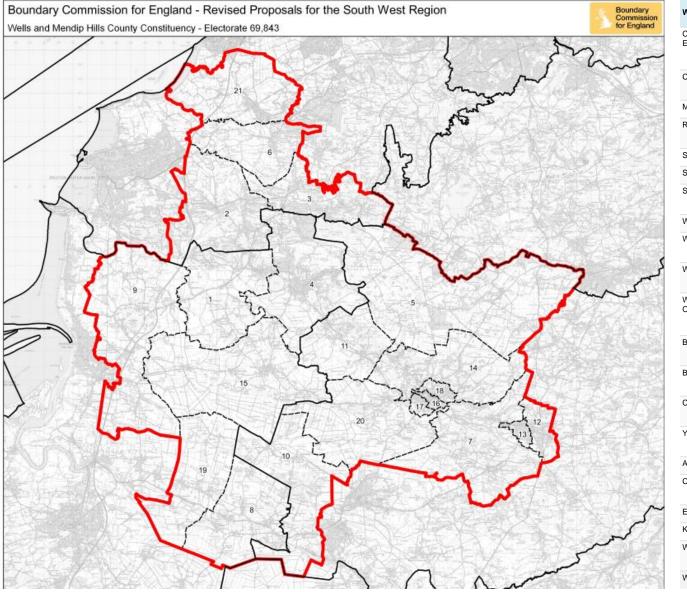

Three of the proposed constituencies cross county boundaries.

The proposed Tiverton and Minehead constituency will cross the county boundary between Somerset and Devon. The proposed Wells and Mendip Hills constituency will cross the county boundary between Somerset and North Somerset, and Frome constituency will cross the county boundary between Somerset and Bath and North East Somerset.

#### Wells and Mendip Hills County Constituency

| Chewton Mendip and Ston<br>EastonMendip1,821Croscombe and PiltonMendip2,223MoorMendip2,163Rodney and WestburyMendip1,795Shepton EastMendip3,794Shepton WestMendip3,738St. Cuthbert Out NorthMendip1,757Wells CentralMendip1,757Wells St. Cuthbert'sMendip3,636Wookey and St. CuthbertMendip3,496Wookey and St. CuthbertMendip3,496Banwell & WinscombeNorth Somerset6,256Blagdon & ChurchillNorth Somerset3,235YattonNorth Somerset3,235AxevaleSedgemoor3,472Cheddar and ShiphamSedgemoor1,735 |  |
|-----------------------------------------------------------------------------------------------------------------------------------------------------------------------------------------------------------------------------------------------------------------------------------------------------------------------------------------------------------------------------------------------------------------------------------------------------------------------------------------------|--|
| MoorMendip2,163Rodney and WestburyMendip1,795Shepton EastMendip3,794Shepton WestMendip3,738St. Cuthbert Out NorthMendip2,261Wells CentralMendip1,757Wells St. Cuthbert'sMendip3,636Wells St. Thomas'Mendip3,496Wookey and St. CuthbertMendip2,096Banwell & WinscombeNorth Somerset6,256Blagdon & ChurchillNorth Somerset3,235YattonNorth Somerset6,906AxevaleSedgemoor3,472Cheddar and ShiphamSedgemoor5,918                                                                                  |  |
| Rodney and WestburyMendip1,795Shepton EastMendip3,734Shepton WestMendip3,738St. Cuthbert Out NorthMendip2,261Wells CentralMendip1,757Wells CentralMendip3,636Wells St. Cuthbert'sMendip3,636Wells St. Thomas'Mendip2,096Wookey and St. CuthbertMendip2,096Banwell & WinscombeNorth Somerset6,256Blagdon & ChurchillNorth Somerset3,204Congresbury & PuxtonNorth Somerset6,906AxevaleSedgemoor3,472Cheddar and ShiphamSedgemoor5,918                                                           |  |
| Shepton EastMendip3,794Shepton WestMendip3,738St. Cuthbert Out NorthMendip2,261Wells CentralMendip1,757Wells St. Cuthbert'sMendip3,636Wells St. Cuthbert'sMendip3,636Wells St. Thomas'Mendip3,496Wookey and St. CuthbertMendip2,096Banwell & WinscombeNorth Somerset6,256Blagdon & ChurchillNorth Somerset3,204Congresbury & PuxtonNorth Somerset6,906AxevaleSedgemoor3,472Cheddar and ShiphamSedgemoor5,918                                                                                  |  |
| Shepton WestMendip3,738St. Cuthbert Out NorthMendip2,261Wells CentralMendip1,757Wells St. Cuthbert'sMendip3,636Wells St. Cuthbert'sMendip3,496Wookey and St. CuthbertMendip2,096Out WestMendip2,096Banwell & WinscombeNorth Somerset6,256Blagdon & ChurchillNorth Somerset3,204Congresbury & PuxtonNorth Somerset6,906AxevaleSedgemoor3,472Cheddar and ShiphamSedgemoor5,918                                                                                                                  |  |
| St. Cuthbert Out NorthMendip2,261Wells CentralMendip1,757Wells St. Cuthbert'sMendip3,636Wells St. Thomas'Mendip3,496Wookey and St. CuthbertMendip2,096Wookey and St. CuthbertMendip2,096Banwell & WinscombeNorth Somerset6,256Blagdon & ChurchillNorth Somerset3,204Congresbury & PuxtonNorth Somerset6,906AxevaleSedgemoor3,472Cheddar and ShiphamSedgemoor5,918                                                                                                                             |  |
| Wells CentralMendip1,757Wells St. Cuthbert'sMendip3,636Wells St. Cuthbert'sMendip3,496Wells St. Thomas'Mendip3,496Wookey and St. CuthbertMendip2,096Dut WestMendip2,096Banwell & WinscombeNorth Somerset6,256Blagdon & ChurchillNorth Somerset3,204Congresbury & PuxtonNorth Somerset3,235YattonNorth Somerset6,906AxevaleSedgemoor3,472Cheddar and ShiphamSedgemoor5,918                                                                                                                     |  |
| Wells St. Cuthbert'sMendip3,636Wells St. Thomas'Mendip3,496Wookey and St. Cuthbert<br>Out WestMendip2,096Banwell & WinscombeNorth Somerset6,256Blagdon & ChurchillNorth Somerset3,204Congresbury & PuxtonNorth Somerset3,235YattonNorth Somerset6,906AxevaleSedgemoor3,472Cheddar and ShiphamSedgemoor5,918                                                                                                                                                                                   |  |
| Wells St. Thomas'Mendip3,496Wookey and St. CuthbertMendip2,096Out WestMendip2,096Banwell & WinscombeNorth Somerset6,256Blagdon & ChurchillNorth Somerset3,204Congresbury & PuxtonNorth Somerset3,235YattonNorth Somerset6,906AxevaleSedgemoor3,472Cheddar and ShiphamSedgemoor5,918                                                                                                                                                                                                           |  |
| Wookey and St. Cuthbert<br>Out WestMendip2,096Banwell & WinscombeNorth Somerset6,256Blagdon & ChurchillNorth Somerset3,204Congresbury & PuxtonNorth Somerset3,235YattonNorth Somerset6,906AxevaleSedgemoor3,472Cheddar and ShiphamSedgemoor5,918                                                                                                                                                                                                                                              |  |
| Out WestBanwell & WinscombeNorth Somerset6,256Blagdon & ChurchillNorth Somerset3,204Congresbury & PuxtonNorth Somerset3,235YattonNorth Somerset6,906AxevaleSedgemoor3,472Cheddar and ShiphamSedgemoor5,918                                                                                                                                                                                                                                                                                    |  |
| Blagdon & ChurchillNorth Somerset3,204Congresbury & PuxtonNorth Somerset3,235YattonNorth Somerset6,906AxevaleSedgemoor3,472Cheddar and ShiphamSedgemoor5,918                                                                                                                                                                                                                                                                                                                                  |  |
| Congresbury & PuxtonNorth Somerset3,235YattonNorth Somerset6,906AxevaleSedgemoor3,472Cheddar and ShiphamSedgemoor5,918                                                                                                                                                                                                                                                                                                                                                                        |  |
| YattonNorth Somerset6,906AxevaleSedgemoor3,472Cheddar and ShiphamSedgemoor5,918                                                                                                                                                                                                                                                                                                                                                                                                               |  |
| Axevale Sedgemoor 3,472   Cheddar and Shipham Sedgemoor 5,918                                                                                                                                                                                                                                                                                                                                                                                                                                 |  |
| Cheddar and Shipham Sedgemoor 5,918                                                                                                                                                                                                                                                                                                                                                                                                                                                           |  |
|                                                                                                                                                                                                                                                                                                                                                                                                                                                                                               |  |
| East Polden Sedgemoor 1,735                                                                                                                                                                                                                                                                                                                                                                                                                                                                   |  |
|                                                                                                                                                                                                                                                                                                                                                                                                                                                                                               |  |
| Knoll Sedgemoor 4,329                                                                                                                                                                                                                                                                                                                                                                                                                                                                         |  |
| Wedmore and Mark Sedgemoor 3,957                                                                                                                                                                                                                                                                                                                                                                                                                                                              |  |
| West Polden Sedgemoor 2,051                                                                                                                                                                                                                                                                                                                                                                                                                                                                   |  |