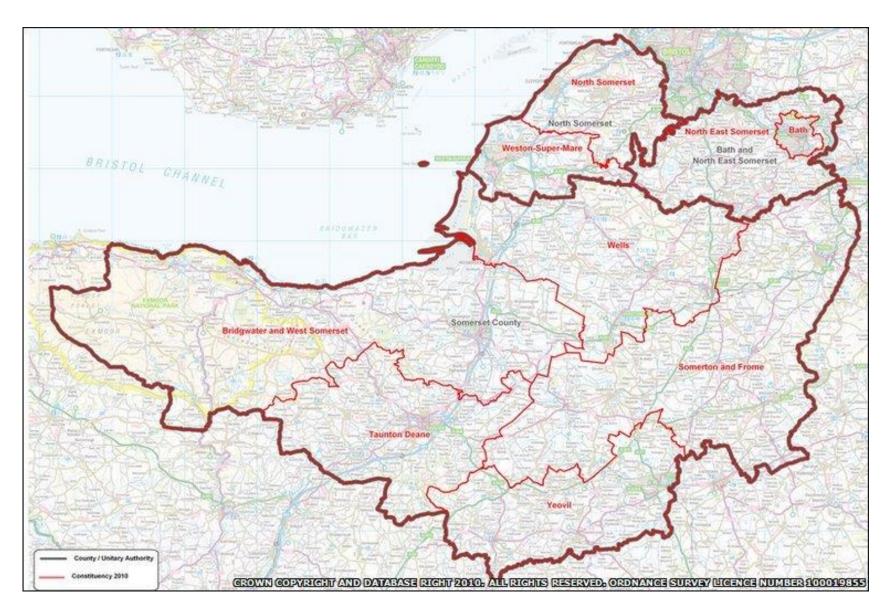

### **Current Constituencies**

There are currently five constituencies all of which lie within the existing Somerset County boundaries. These are: Bridgwater and West Somerset Somerton and Frome Taunton Deane Wells Yeovil

### Map of Current Constituencies

Improvinc