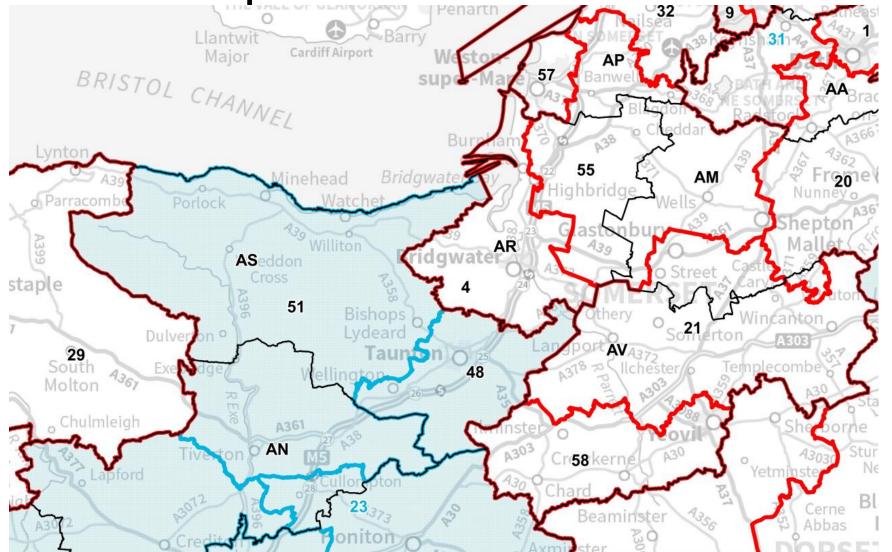

The changes to highlight for the Somerset area are that they have made minor changes to the Taunton, and Tiverton and Minehead proposed Constituencies, which have been renumbered 48 and 51 on the final map.

Three of the proposed constituencies cross county boundaries.

The proposed Tiverton and Minehead constituency will cross the county boundary between Somerset and Devon. The proposed Wells and Mendip Hills constituency will cross the county boundary between Somerset and North Somerset, and Frome constituency will cross the county boundary between Somerset and Bath and North East Somerset.

## Amendments to the Initial Proposals

The only amendments affecting initial proposals for Somerset constituencies are the inclusion of the Norton Fitzwarren & Staplegrove ward in the Taunton constituency, and the Upper Culm ward in Tiverton and Minehead constituency.

#### **Tiverton and Minehead County Constituency**

### **Final Proposals**

They have made minor changes to the Taunton, and Tiverton Minehead proposed Constituencies,

and

map.

highlighted in

Blue on the