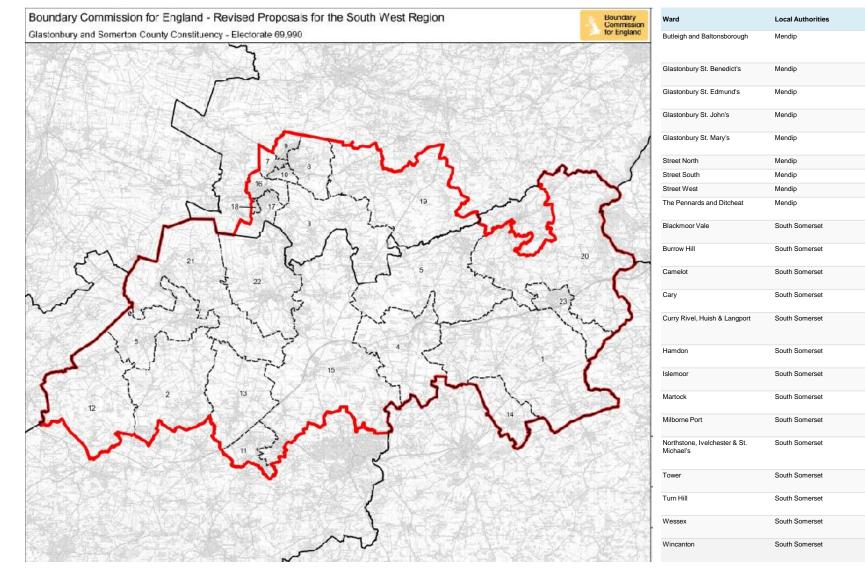

3,444      |
| Frome Keyford                     | Mendip                       | 4,641      |
| Frome Market                      | Mendip                       | 3,779      |
| Frome Oakfield                    | Mendip                       | 2,045      |
| Frome Park                        | Mendip                       | 3,709      |
| Postlebury                        | Mendip                       | 1,793      |
| Rode and Norton St. Philip        | Mendip                       | 1,990      |
| Bruton                            | South Somerset               | 2,054      |



Electorate

2,005

1,987

1,690

1,657

3,373

3.824

1.832

2.029

4,763

2.432

2,226

4,578

2,263

2.026

4,555

2,429

6.843

1,992

2,148

4,606

4,483

### Glastonbury and Somerton County Constituency





#### **Taunton County Constituency**



| Blackbrook & Holway              | Somerset West and Taunton | 4,436 |
|----------------------------------|---------------------------|-------|
| Comeytrowe & Bishop's Hull       | Somerset West and Taunton | 6,877 |
| Creech St. Michael               | Somerset West and Taunton | 2,390 |
| Halcon & Lane                    | Somerset West and Taunton | 4,145 |
| Hatch & Blackdown                | Somerset West and Taunton | 2,266 |
| Manor & Tangier                  | Somerset West and Taunton | 2,216 |
| Monument                         | Somerset West and Taunton | 2,312 |
| North Curry & Ruishton           | Somerset West and Taunton | 4,233 |
| North Town                       | Somerset West and Taunton | 1,926 |
| Norton Fitzwarren & Stap